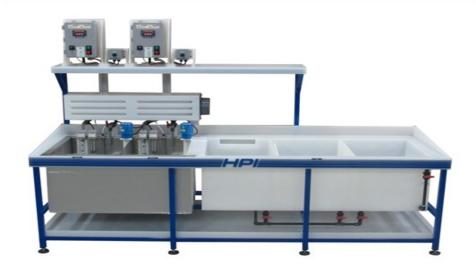

## **CUSTOM TANK BUILDER**

HPI Processes Inc has been providing custom built tanks that have the capability for holding various types of liquids at specific temperatures.

HPI Processes Inc works closely with our customers to understand their application or industry requirements before building the custom tank that meets those requirements.

HPI Processes can build a custom tank in any dimension, storage capacity, area of usage, types of solutions to be stored, tank supports, tank top, materials, and more.

We can provide tanks with the following options—

- Liquid Level Monitors
- Liquid Level Controls
- · Chemical Metering
- Pumps and Piping
- PLC controls
- Over flow weir sections
- Removable covers

For more information contact

**HPI Processes Inc** 

1030 Revenue Drive